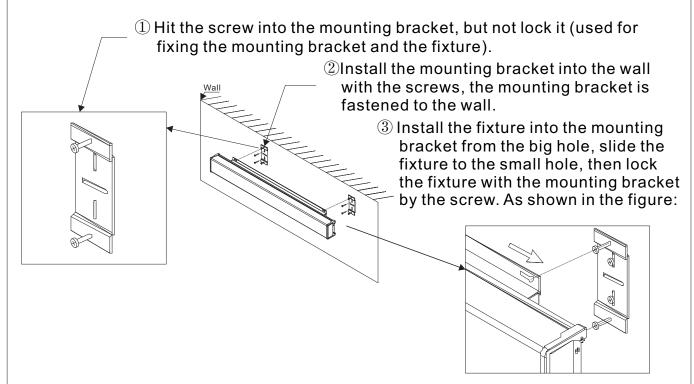

WATTS          | L305*W100*H100mm  | 0.8kg±5%  |          |
| LLS-W100-L5-DMX  | RGBW         | 48              | 17 WATTS          | L500*W100*H100mm  | 1.35kg±5% |          |
| LLS-W100-L6-DMX  | RGBW         | 60              | 20 WATTS          | L610*W100*H100mm  | 1.6kg±5%  |          |
| LLS-W100-L10-DMX | RGBW         | 96              | 34 WATTS          | L1000*W100*H100mm | 2.76kg±5% |          |
| LLS-W100-L12-DMX | RGBW         | 120             | 40 WATTS          | L1220*W100*H100mm | 3.2kg±5%  |          |

### **B.** Working Mode

B-1. DMX System: International standard DMX512 signal.

### **C.Photometrics**

#### C-1. Distribution Curve



#### C-2.Illuminance at a distance



# LED LINEAR LIGHT

ITEM NO: LLS-W100 Series

## D. Dimension Drawing



#### E. Installation



### F. Connection

F-1: DMX control mode



# LED LINEAR LIGHT

ITEM NO: LLS-W100 Series

| Mode No.         | Input Voltage | Power Connection<br>Qty(Max.) | Signal Connection<br>Qty(RGBW:8CH/M) | Signal Connection<br>Qty(RGBW:4CH/FT) |
|------------------|---------------|-------------------------------|--------------------------------------|---------------------------------------|
| LLS-W100-L3-DMX  | 277V AC       | 160PCS                        | /                                    | 128PCS                                |
| LLS-W100-L5-DMX  | 110V AC       | 40PCS                         | 64PCS                                | /                                     |
| LLS-W100-L5-DMX  | 220V AC       | 80PCS                         | 64PCS                                | /