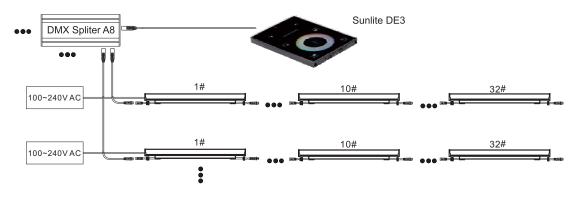

### F. Connection

F-1: DMX control mode

# LED LINEAR LIGHT

ITEM NO: LLS-W100 Series

| Mode No.         | Input Voltage | Power Connection<br>Qty(Max.) | Signal Connection<br>Qty(RGBW:8CH/M) | Signal Connection<br>Qty(RGBW:4CH/FT) |
|------------------|---------------|-------------------------------|--------------------------------------|---------------------------------------|
| LLS-W100-L3-DMX  | 277V AC       | 160PCS                        | /                                    | 128PCS                                |
| LLS-W100-L5-DMX  | 110V AC       | 40PCS                         | 64PCS                                | /                                     |
| LLS-W100-L5-DMX  | 220V AC       | 80PCS                         | 64PCS                                | /                                     |
| LLS-W100-L6-DMX  | 277V AC       | 80PCS                         | /                                    | 64PCS                                 |
| LLS-W100-L10-DMX | 110V AC       | 20PCS                         | 32PCS                                | /                                     |
| LLS-W100-L10-DMX | 220V AC       | 40PCS                         | 32PCS                                | /                                     |
| LLS-W100-L12-DMX | 277V AC       | 40PCS                         | /                                    | 32PCS                                 |