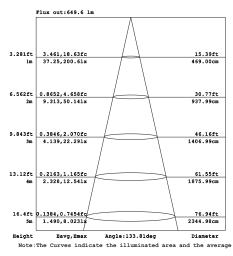

----------------|-----------|----------|
| LLS-W100-L3-DMX  | RGBW         | 30              | 10 WATTS          | L305*W100*H100mm  | 0.8kg±5%  |          |
| LLS-W100-L5-DMX  | RGBW         | 48              | 17 WATTS          | L500*W100*H100mm  | 1.35kg±5% |          |
| LLS-W100-L6-DMX  | RGBW         | 60              | 20 WATTS          | L610*W100*H100mm  | 1.6kg±5%  |          |
| LLS-W100-L10-DMX | RGBW         | 96              | 34 WATTS          | L1000*W100*H100mm | 2.76kg±5% |          |
| LLS-W100-L12-DMX | RGBW         | 120             | 40 WATTS          | L1220*W100*H100mm | 3.2kg±5%  |          |

### **B.** Working Mode

B-1. DMX System: International standard DMX512 signal.

### **C.Photometrics**

#### C-1. Distribution Curve



#### C-2.Illuminance at a distance



# LED LINEAR LIGHT

ITEM NO: LLS-W100 Series

## D. Dimension Drawing



#### E. Installation



### F. Connection

F-1: DMX control mode



# LED LINEAR LIGHT

ITEM NO: LLS-W100 Series

| Mode No.         | Input Voltage | Power Connection<br>Qty(Max.) | Signal Connection<br>Qty(RGBW:8CH/M) | Signal Connection<br>Qty(RGBW:4CH/FT) |
|------------------|---------------|-------------------------------|--------------------------------------|---------------------------------------|
| LLS-W100-L3-DMX  | 277V AC       | 160PCS                        | /                                    | 128PCS                                |
| LLS-W100-L5-DMX  | 110V AC       | 40PCS                         | 64PCS                                | /                                     |
| LLS-W100-L5-DMX