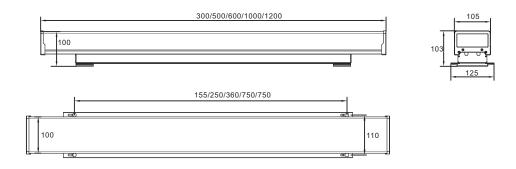

| 30              | 10 WATTS          | L305*W100*H100mm  | 0.8kg±5%  |          |
| LLS-W100-L5-DMX  | RGBW         | 48              | 17 WATTS          | L500*W100*H100mm  | 1.35kg±5% |          |
| LLS-W100-L6-DMX  | RGBW         | 60              | 20 WATTS          | L610*W100*H100mm  | 1.6kg±5%  |          |
| LLS-W100-L10-DMX | RGBW         | 96              | 34 WATTS          | L1000*W100*H100mm | 2.76kg±5% |          |
| LLS-W100-L12-DMX | RGBW         | 120             | 40 WATTS          | L1220*W100*H100mm | 3.2kg±5%  |          |

### **B.** Working Mode

B-1. DMX System: International standard DMX512 signal.

### **C.Photometrics**

#### C-1. Distribution Curve



#### C-2.Illuminance at a distance



# LED LINEAR LIGHT

ITEM NO: LLS-W100 Series

## D. Dimension Drawing



#### E. Installation



### F. Connection

F-1: DMX control mode



# LED LINEAR LIGHT

ITEM NO: LLS-W100 Series

| Mode No.         | Input Voltage | Power Connection<br>Qty(Max.) | Signal Connection<br>Qty(RGBW:8CH/M) | Signal Connection<br>Qty(RGBW:4CH/FT) |
|------------------|---------------|-------------------------------|--------------------------------------|---------------------------------------|
| LLS-W100-L3-DMX  | 277V AC       | 160PCS                        | /                                    | 128PCS                                |
| LLS-W100-L5-DMX  | 110V AC       | 40PCS                         | 64PCS                                | /                                     |
| LLS-W100-L5-DMX  | 220V AC       | 80PCS                         | 64PCS