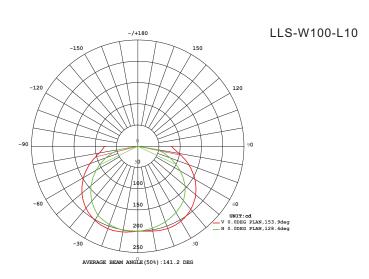

--------------|-------------------|-------------------|-----------|----------|
| LLS-W100-L3-DMX  | RGBW         | 30              | 10 WATTS          | L305*W100*H100mm  | 0.8kg±5%  |          |
| LLS-W100-L5-DMX  | RGBW         | 48              | 17 WATTS          | L500*W100*H100mm  | 1.35kg±5% |          |
| LLS-W100-L6-DMX  | RGBW         | 60              | 20 WATTS          | L610*W100*H100mm  | 1.6kg±5%  |          |
| LLS-W100-L10-DMX | RGBW         | 96              | 34 WATTS          | L1000*W100*H100mm | 2.76kg±5% |          |
| LLS-W100-L12-DMX | RGBW         | 120             | 40 WATTS          | L1220*W100*H100mm | 3.2kg±5%  |          |

### **B.** Working Mode

B-1. DMX System: International standard DMX512 signal.

### **C.Photometrics**

#### C-1. Distribution Curve



#### C-2.Illuminance at a distance



# LED LINEAR LIGHT

ITEM NO: LLS-W100 Series

## D. Dimension Drawing



#### E. Installation



### F. Connection

F-1: DMX control mode



# LED LINEAR LIGHT

ITEM NO: LLS-W100 Series

| Mode No.         | Input Voltage | Power Connection<br>Qty(Max.) | Signal Connection<br>Qty(RGBW:8CH/M) | Signal Connection<br>Qty(RGBW:4CH/FT) |
|------------------|---------------|-------------------------------|--------------------------------------|---------------------------------------|
| LLS-W100-L3-DMX  | 277V AC       | 160PCS                        | /                                    | 128PCS                                |
| LLS-W100-L5-DMX  | 110V AC       | 40PCS                         | 64PCS                                | /